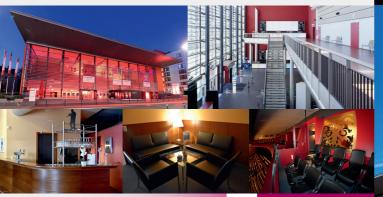

# **Early-bird special**

Soloplan box at the bigBOX-let us entertain you.

With the "early-bird special", you can secure the best seats not only for the Soloplan Academy!

We offer the first six participants who sign up for each seminar the possibility to take part in an evening event at the bigBOX Kempten–**free of charge**. The order in which we receive the registrations applies.

Relax in the extensive chill-out area after an informative seminar day and enjoy the end of the day as one of the **six VIPs** in the exclusive **Soloplan box**.

The bigBOX ALLGÄU is the event venue with the biggest variety of programmes in the Allgäu region. It offers its guests an incomparably diverse programme:

concerts, musicals, shows, comedy, theatre and cabaretsomething for every taste!

We would like to welcome you as guests and are looking forward to your participation!

In 124 rooms of the categories S to XL, the bigBOX ALLGÄU Hotel (built in 2013) offers comfortable 4-star accommodations for the entire family and the modern business traveller. Everyone can feel at home in the modern, "musical" environment, which includes a gym.