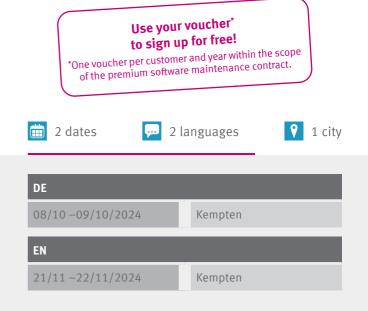

| EN                |                   |
|-------------------|-------------------|
| 18/03 -20/03/2024 | Kempten           |
| 06/05 -08/05/2024 | Johannesburg (SA) |
| 10/06 -12/06/2024 | Kempten           |
| 14/10-16/10/2024  | Johannesburg (SA) |
| 18/11 -20/11/2024 | Kempten           |

### Use your voucher\* to sign up for free! \*One voucher per customer and year within the scope of the premium software maintenance contract.

🗰 17 dates

🤛 3 languages

♀ 4 cities

| DE                 |         |
|--------------------|---------|
| 29/01 -31/01/2024  | Kempten |
| 29/01 -31/01/2024  | Dresden |
| 04/03 -06/03/2024  | Kempten |
| 22/04 - 24/04/2024 | Kempten |
| 22/04 - 24/04/2024 | Dresden |
| 17/06 - 19/06/2024 | Kempten |
| 09/09 -11/09/2024  | Dresden |
| 23/09 -25/09/2024  | Kempten |
| 11/11 -13/11/2024  | Dresden |
| 25/11 -27/11/2024  | Kempten |